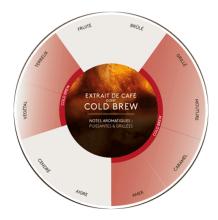

Discover it in a ready-to-use coffee extract. Strong, with roasted and ground coffee notes, a pleasant bitterness, without acidity. For a distinctive aromatic signature in your creations.